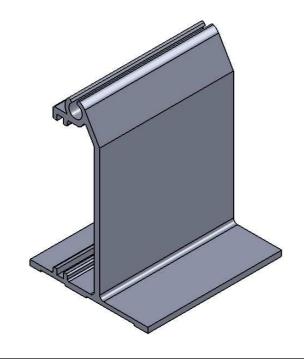

## **CLEARVISION BOTTOM RAIL**





## CLEARVISION BOTTOM RAIL WITH BACKING COVER



| CK COVER |
|----------|

| O. F. A. D. (101.0.) I. D. O. TT. O. A. D. A. II.                                                                                                                                                                                                                                                                                          | SCALE            | AUSTRAL MONSOON INDUSTRIES P/L                                                                       |
|----------------------------------------------------------------------------------------------------------------------------------------------------------------------------------------------------------------------------------------------------------------------