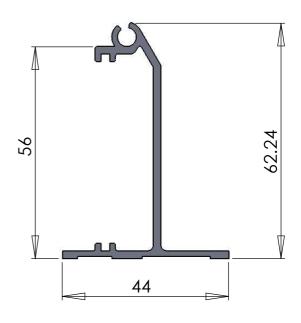

## **CLEARVISION BOTTOM RAIL**





## CLEARVISION BOTTOM RAIL WITH BACKING COVER



| CK COVER |
|----------|

| O. F. A. D. (101.0.) I. D. O. TT. O. A. D. A. II.                                                                                                                                                                                                                                                                                          | SCALE            | AUSTRAL MONSOON INDUSTRIES P/L                                                                       |
|------------------------------------------------------------------------------------------------------------------------------------------------------------------------------------------------------------------------------------------------------------------------