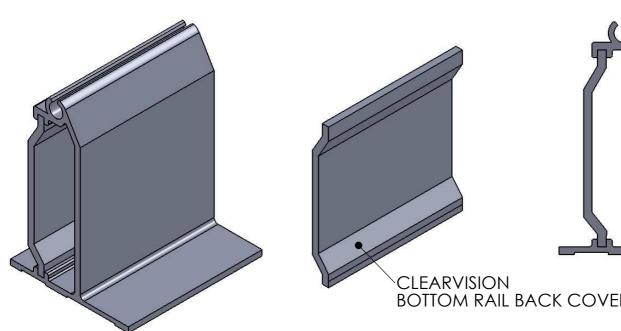

## CLEARVISION BOTTOM RAIL WITH BACKING COVER

| CK COVER |
|----------|

| O. F. A. D. (101.0.) I. D. O. TT. O. A. D. A. II.                                                                                                                                                                                                                                                                                          | SCALE            | AUSTRAL MONSOON INDUSTRIES P/L                                                                       |
|--------------------------------------------------------------------------------------------------------------------------------------------------------------------------------------------------------------------------------------------------------------------------------------------------------------------------------------------|------------------|------------------------------------------------------------------------------------------------------|
| CLEARVISION BOTTOM RAIL                                                                                                                                                                                                                                                                                                                    | NTS              | 50 Orchardleigh Street P.O Box 294<br>Yennora, nsw, 2161 Fairfield, NSW, 2165<br>Australia Australia |
| CONFIDENTIAL NOTE: This drawing and its designs, specifications and engineering information disclosed hereon are the property of AUSTRAL MONSOON INDUSTRIES P/L and are not to be disseminated or reproduced without express written consent. The drawing is loaned in confidence and then only for consideration of the matter hereon. In | DRAWN<br>H.P.LY  | Phone: +612 9892 3188 Fax: +612 9892 2167                                                            |
| accepting loan of this drawing, the recipient agrees to keep it and the matter disclosed hereon in confidence and not to use nor permit their use in any way detrimental to AUSTRAL MONSOON INDUSTRIES P/L.                                                                                                                                | DATE<br>20/09/10 | DWG No:<br>AMI-AL0023B                                                                               |