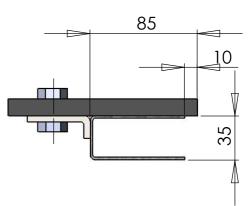

FIXING OPTIONS: BY LUG OR WELDED

## 100mm GUIDE





FIXING OPTIONS: BY LUG OR WELDED

## **WINDLOCK GUIDE**





FIXING OPTIONS: BOLTED

| 76mm STEEL GUIDES                                                                                                                                                                                                                                                                                                                                                                                                                                                                                                                                      | SCALE           | AUSTRAL MONSOON INDUSTRIES P/L                                                                       |