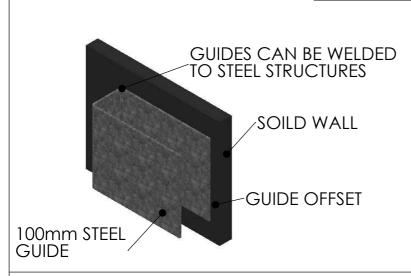

FIXING OPTIONS: BY LUG OR WELDED

## 100mm GUIDE





FIXING OPTIONS: BY LUG OR WELDED

## **WINDLOCK GUIDE**





FIXING OPTIONS: BOLTED

| 76mm STEEL GUIDES                                                                                                                                                                                                                                                                                                                                                                                                                                                                                                                                      | SCALE           | AUSTRAL MONSOON INDUSTRIES P/L                                                                       |  |
|-----------------------------------------------