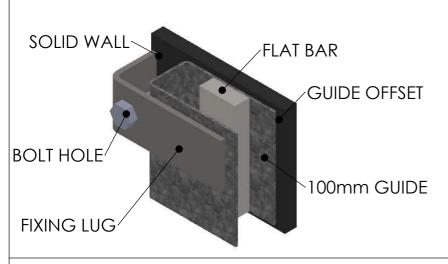

FIXING OPTIONS: BY LUG OR WELDED

## 100mm GUIDE





FIXING OPTIONS: BY LUG OR WELDED

## **WINDLOCK GUIDE**





FIXING OPTIONS: BOLTED

| 76mm STEEL GUIDES                                                                                                                                                                                                                                                                                                                                                                                                                                                                                                                                      | SCALE           | AUSTRAL MONSOON INDUSTRIES P/L                                                                       |  |
|------------------------------------------------------------------------------------------------------------