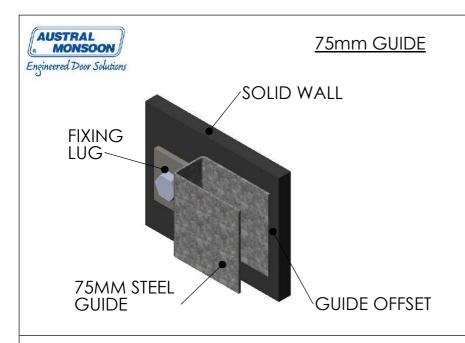

FIXING OPTIONS: BY LUG OR WELDED

## 100mm GUIDE





FIXING OPTIONS: BY LUG OR WELDED

## **WINDLOCK GUIDE**





FIXING OPTIONS: BOLTED

| 76mm STEEL GUIDES                                                                                                                                                                                                                                                                                                                                                                                                                                                                                                                                      | SCALE           | AUSTRAL MONSOON INDUSTRIES P/L