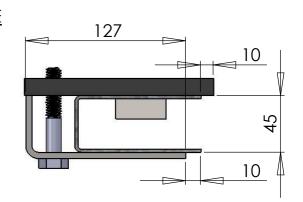

FIXING OPTIONS: BY LUG OR WELDED

## 100mm GUIDE





FIXING OPTIONS: BY LUG OR WELDED

## **WINDLOCK GUIDE**





FIXING OPTIONS: BOLTED

| 76mm STEEL GUIDES                                                                                                                                                                                                                                                                                                                                                                                                                                                                                                                                      | SCALE           | AUSTRAL MONSOON INDUSTRIES P/L                                                                       |  |
|--------------------------------------------------------------------------------------------------------------