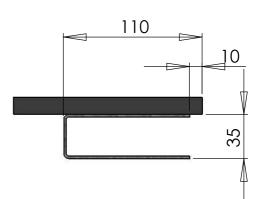

FIXING OPTIONS: BY LUG OR WELDED

## 100mm GUIDE





FIXING OPTIONS: BY LUG OR WELDED

## **WINDLOCK GUIDE**





FIXING OPTIONS: BOLTED

| 76mm STEEL GUIDES                                                                                                                                                                                                                                                                                                                                                                                                                                                                                                                                      | SCALE           | AUSTRAL MONSOON INDUSTRIES P/L                                                                       |  |
|-------------------------------------------------