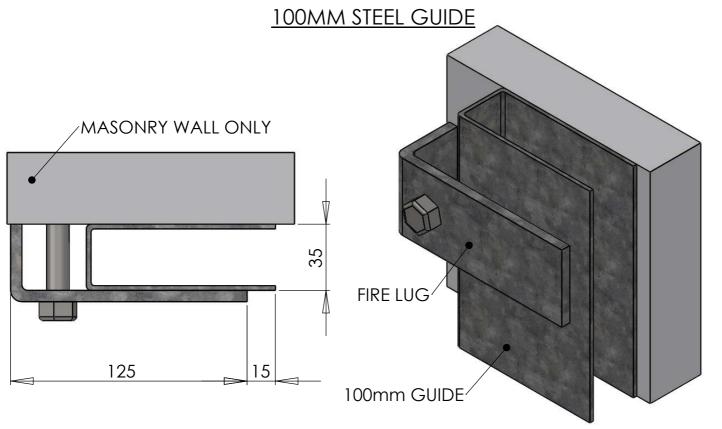

|  | H20 - STEEL GUIDE OPTIONS                                                                                                                                                                                                                                                                                                                                                                                                                                                                                                                              | SCALE<br>NTS     | AUSTRAL MONSOON INDUSTRIES P/L 50 Orchardleigh Street P.O Box 294 Yennora, nsw, 2161 Fairfield, NSW, 2165 Australia Australia | , |
|--|--------------------------------------------------------------------------------------------------------------------------------------------------------------------------------------------------------------------------------------------------------------------------------------------------------------------------------------------------------------------------------------------------------------------------------------------------------------------------------------------------------------------------------------------------------|------------------|-------------------------------------------------------------------------------------------------------------------------------|---|
|  | CONFIDENTIAL NOTE: This drawing and its designs, specifications and engineering information disclosed hereon are the property of AUSTRAL MONSOON INDUSTRIES P/L and are not to be disseminated or reproduced without express written consent. The drawing is loaned in confidence and then only for consideration of the matter hereon. In accepting loan of this drawing, the recipient agrees to keep it and the matter disclosed hereon in confidence and not to use nor permit their use in any way detrimental to AUSTRAL MONSOON INDUSTRIES P/L. | DRAWN<br>H.P.LY  | Phone: +612 9892 3188 Fax: +612 9892 2167                                                                                     |   |
|  |                                                                                                                                                                                                                                                                                                                                                                                                                                                                                                                                                        | DATE<br>11/02/11 | DWG No: AMI-ST0032C                                                                                                           |   |