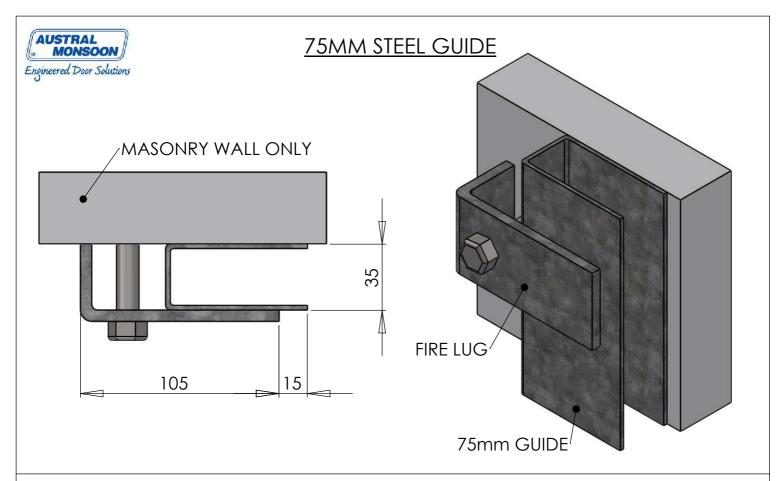

|  | H20 - STEEL GUIDE OPTIONS                                                                                                                                                                                                                                                                                                                                                                                                                                                                                                                              | SCALE<br>NTS     | AUSTRAL MONSOON INDUSTRIES P/L 50 Orchardleigh Street P.O Box 294 Yennora, nsw, 2161 Fairfield, NSW, 2165 Australia Australia | , |
|--|--------------------------------------------------------------------------------------------------------------------------------------------------------------------------------------------------------------------------------------------------------------------------------------------------------------------------------------------------------------------------------------------------------------------------------------------------------------------------------------------------------------------------------------------------------|------------------|-------------------------------------------------------------------------------------------------------------------------------|---|
|  | CONFIDENTIAL NOTE: This drawing and its designs, specifications and engineering information disclosed hereon are the property of AUSTRAL MONSOON INDUSTRIES P/L and are not to be disseminated or reproduced without express written consent. The drawing is loaned in confidence and then only for consideration of the matter hereon. In accepting loan of this drawing, the recipient agrees to keep it and the matter disclosed hereon in confidence and not to use nor permit their use in any way detrimental to AUSTRAL MONSOON INDUSTRIES P/L. | DRAWN<br>H.P.LY  | Phone: +612 9892 3188 Fax: +612 9892 2167                                                                                     |   |
|  |                                                                                                                                                                                                                                                                                                                                                                                                                                                                                                                                                        | DATE<br>11/02/11 | DWG No: AMI-ST0032C                                                                                                           |   |